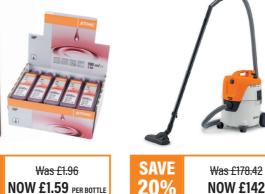

### **Get a FREE** TS410 Cut-Off Saw

When you buy 60 blades of your choice at multi-rate.

Stihl BG 56 Petrol Leaf Blower, 15BG56

Stihl One-Shot Oil, 31STOS

Was £1.96

SAVE

18%