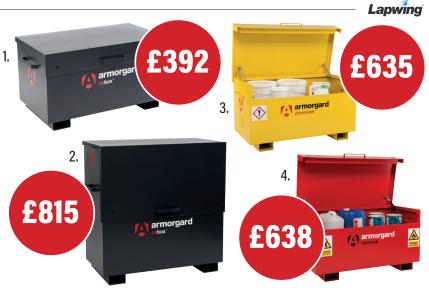

## **ARMORGARD SALE LOCKING DOWN** WINTER SAVINGS!

Keep your site secure this winter with our discounted Armorgard range, including the **OxBox Site Box & OxBox Site Chest!** 

- 1. Armorgard OxBox Site Box, 720BSBOX
- 2. Armorgard OxBox Site Chest, 720BSCH
- 3. Armorgard Chembank Site Security Box, 72CB1266
- 4. Armorgard Flambank Site Security Box, 72FBSBOX