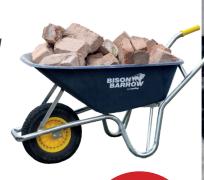

## NEW ARRIVALS: BISON BARROW

Tackle tough site tasks with ease.

The Lapwing Bison Barrow's tough HDPE tray and reinforced frame makes it the ultimate choice for civils projects.