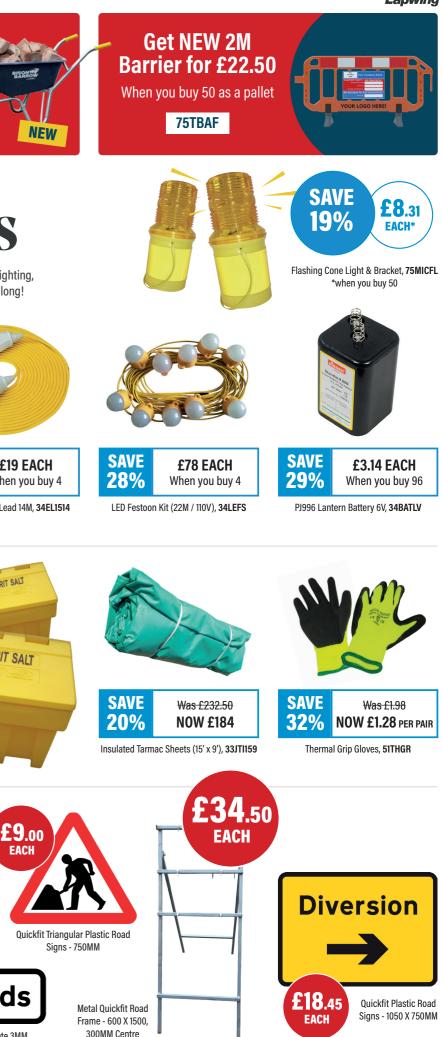

## NEW ARRIVALS: BISON BARROW

Tackle tough site tasks with ease.

The Lapwing Bison Barrow's tough HDPE tray and reinforced frame makes it the ultimate choice for civils projects.

## WINTER ESSENTIALS

Brighten up the cold months with our must-have winter lighting, designed to keep your worksite safe & well-lit all season long!

Save When You Bulk Buy **Grit Bins!** 

durable grit bins, keeping pathways and roads safe in icy conditions. Lapwing offer a wide range of winter essentials to help you through the colder months.

### **BREAKING NEWS SAVE NOW ON QUICK FIT SIGNS!**

deals on our Quickfit signs today!