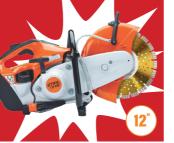

### **Get a FREE** TS410 Cut-Off Saw

When you buy 60 blades of your choice at multi-rate.

Stihl BG 56 Petrol Leaf Blower, 15BG56

Stihl One-Shot Oil, 31STOS

Was £1.96

SAVE

18%

#### Limited time deals on our STIHL range!

From essential tools to trusted equipment, now's the time to grab what you need at prices that won't last.

December Deals 2024